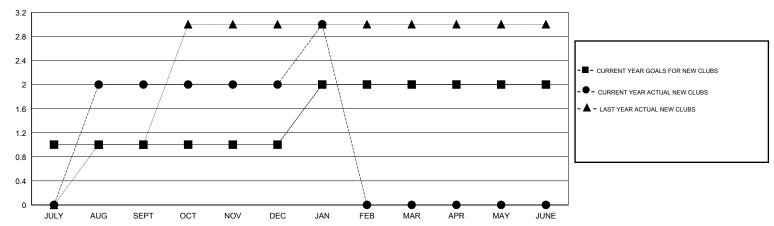

| 122                                 | 43                 | 79               |  |
| OCT/NOV/DEC   | 0                | 0                 | 0                | 0                | OCT/NOV/DEC           | 14                 | 46                                  | 94                 | -48              |  |
| JAN/FEB/MAR   | 1                | 1                 | 0                | 1                | JAN/FEB/MAR           | 26                 | 43                                  | 9                  | 34               |  |
| APR/MAY/JUNE  | 0                | 0                 | 0                | 0                | APR/MAY/JUNE          | 12                 | 0                                   | 0                  | 0                |  |

#### GOALS AND ACTUAL NEW CLUBS CUMULATIVE



#### GOALS AND ACTUAL MEMBERS CUMULATIVE



| DROPPED CLUBS: 0 |     | 47 CLUBS OF 77 ADDED 1 OR MORE        | GENDER DISTRIBUTION  |                |     |
|------------------|-----|---------------------------------------|----------------------|----------------|-----|
|                  |     | NEW MEMBERS                           | MALE                 | 1,188 (68.28%) |     |
|                  |     |                                       | FEMALE               | 552 (31.72%)   |     |
| DROPPED MEMBERS  |     |                                       |                      |                |     |
| DECEASED         | 11  | OLIOKUEDE FOR UEALTU                  |                      |                |     |
| CLUB CANCELLED   | 0   | CLICK HERE FOR HEALTH ASSESSMENT DATA | FAMILY UN