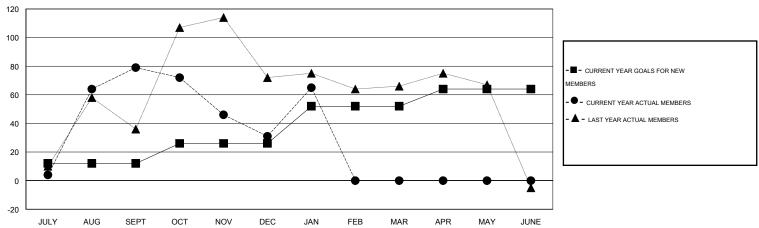

#### GOALS AND ACTUAL MEMBERS CUMULATIVE

| DROPPED CLUBS: 0 |     | 47 CLUBS OF 77 ADDED 1 OR MORE        | GENDER DISTRIBUTION  |                |     |
|------------------|-----|---------------------------------------|----------------------|----------------|-----|
|                  |     | NEW MEMBERS                           | MALE                 | 1,188 (68.28%) |     |
|                  |     |                                       | FEMALE               | 552 (31.72%)   |     |
| DROPPED MEMBERS  |     |                                       |                      |                |     |
| DECEASED         | 11  | OLIOKUEDE FOR UEALTU                  |                      |                |     |
| CLUB CANCELLED   | 0   | CLICK HERE FOR HEALTH ASSESSMENT DATA | FAMILY UNIT MEMBERS  |                | 311 |
| OTHER 135        |     |                                       | HEAD OF HOUSEHOLD    | 149            |     |
| TOTAL            | 146 |                                       | NON-HEAD OF HOUSEHOL | 162            |     |